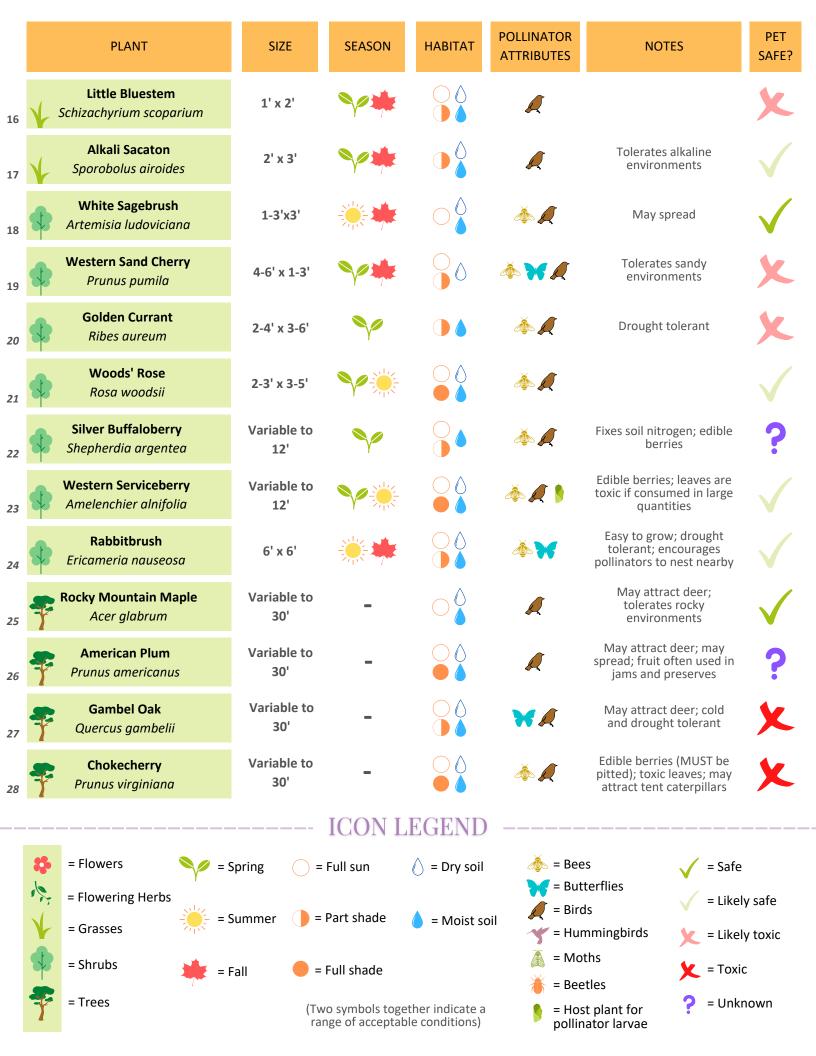

## NATIVE PLANT RECOMMENDATIONS

|    | PLANT                                        | SIZE<br>(W X H)         | SEASON | HABITAT                                                                                                                                                                                                                                                                                                                                                                                                                                                                                                                                                                                                                                                                                                                                                                                                                                                                                                                                                                                                                                                                                                                                                                                                                                                                                                                                                                                                                                                                                                                                                                                                                                                                                                                                                                                                                                                                                                                                                                                                                                                                                                                                                                                                                                                                                                                                                                                                                                                                                                                                                                                                                                                                                                                                                                                                                                                                                                                                                                                                                                                                             | POLLINATOR<br>ATTRIBUTES | NOTES                                                                          | PET<br>SAFE? |
|----|----------------------------------------------|-------------------------|--------|-------------------------------------------------------------------------------------------------------------------------------------------------------------------------------------------------------------------------------------------------------------------------------------------------------------------------------------------------------------------------------------------------------------------------------------------------------------------------------------------------------------------------------------------------------------------------------------------------------------------------------------------------------------------------------------------------------------------------------------------------------------------------------------------------------------------------------------------------------------------------------------------------------------------------------------------------------------------------------------------------------------------------------------------------------------------------------------------------------------------------------------------------------------------------------------------------------------------------------------------------------------------------------------------------------------------------------------------------------------------------------------------------------------------------------------------------------------------------------------------------------------------------------------------------------------------------------------------------------------------------------------------------------------------------------------------------------------------------------------------------------------------------------------------------------------------------------------------------------------------------------------------------------------------------------------------------------------------------------------------------------------------------------------------------------------------------------------------------------------------------------------------------------------------------------------------------------------------------------------------------------------------------------------------------------------------------------------------------------------------------------------------------------------------------------------------------------------------------------------------------------------------------------------------------------------------------------------------------------------------------------------------------------------------------------------------------------------------------------------------------------------------------------------------------------------------------------------------------------------------------------------------------------------------------------------------------------------------------------------------------------------------------------------------------------------------------------------|--------------------------|--------------------------------------------------------------------------------|--------------|
| 1  | Showy Milkweed Asclepias speciosa            | 1-3' x 3'               |        |                                                                                                                                                                                                                                                                                                                                                                                                                                                                                                                                                                                                                                                                                                                                                                                                                                                                                                                                                                                                                                                                                                                                                                                                                                                                                                                                                                                                                                                                                                                                                                                                                                                                                                                                                                                                                                                                                                                                                                                                                                                                                                                                                                                                                                                                                                                                                                                                                                                                                                                                                                                                                                                                                                                                                                                                                                                                                                                                                                                                                                                                                     | <b>À</b> ₩ <b>A</b> \$   | One of the least toxic milkweed varieties                                      | x            |
| 2  | Butterfly Weed  Asclepias tuberosa           | 2' x 2'                 |        |                                                                                                                                                                                                                                                                                                                                                                                                                                                                                                                                                                                                                                                                                                                                                                                                                                                                                                                                                                                                                                                                                                                                                                                                                                                                                                                                                                                                                                                                                                                                                                                                                                                                                                                                                                                                                                                                                                                                                                                                                                                                                                                                                                                                                                                                                                                                                                                                                                                                                                                                                                                                                                                                                                                                                                                                                                                                                                                                                                                                                                                                                     | <b>₩</b>                 | Drought tolerant                                                               | x            |
| 3  | Narrow-Leaf Fireweed Chamerion angustifolium | 2' x 1-2'               |        |                                                                                                                                                                                                                                                                                                                                                                                                                                                                                                                                                                                                                                                                                                                                                                                                                                                                                                                                                                                                                                                                                                                                                                                                                                                                                                                                                                                                                                                                                                                                                                                                                                                                                                                                                                                                                                                                                                                                                                                                                                                                                                                                                                                                                                                                                                                                                                                                                                                                                                                                                                                                                                                                                                                                                                                                                                                                                                                                                                                                                                                                                     |                          | Grows well in disturbed habitats; may spread                                   | $\checkmark$ |
| 4  | Little Sunflower  Helianthus pumilus         | 2' x 1-2'               |        | $\bigcirc$ $\Diamond$                                                                                                                                                                                                                                                                                                                                                                                                                                                                                                                                                                                                                                                                                                                                                                                                                                                                                                                                                                                                                                                                                                                                                                                                                                                                                                                                                                                                                                                                                                                                                                                                                                                                                                                                                                                                                                                                                                                                                                                                                                                                                                                                                                                                                                                                                                                                                                                                                                                                                                                                                                                                                                                                                                                                                                                                                                                                                                                                                                                                                                                               | <b> </b> ₩ <b>Æ</b>      | Drought tolerant                                                               | $\checkmark$ |
| 5  | Dotted Gayfeather  Liatris punctata          | 1' x 1-3'               |        |                                                                                                                                                                                                                                                                                                                                                                                                                                                                                                                                                                                                                                                                                                                                                                                                                                                                                                                                                                                                                                                                                                                                                                                                                                                                                                                                                                                                                                                                                                                                                                                                                                                                                                                                                                                                                                                                                                                                                                                                                                                                                                                                                                                                                                                                                                                                                                                                                                                                                                                                                                                                                                                                                                                                                                                                                                                                                                                                                                                                                                                                                     | <b>À</b> ₩ <b></b>       | Deer resistant; drought tolerant; tolerates alkaline soils                     | $\checkmark$ |
| 6  | Prairie Coneflower Ratibida columnifera      | 1' x 1-3'               |        |                                                                                                                                                                                                                                                                                                                                                                                                                                                                                                                                                                                                                                                                                                                                                                                                                                                                                                                                                                                                                                                                                                                                                                                                                                                                                                                                                                                                                                                                                                                                                                                                                                                                                                                                                                                                                                                                                                                                                                                                                                                                                                                                                                                                                                                                                                                                                                                                                                                                                                                                                                                                                                                                                                                                                                                                                                                                                                                                                                                                                                                                                     | <b>À</b> ₩ <b></b>       | May spread; drought tolerant                                                   | $\checkmark$ |
| 7  | Black-Eyed Susan Rudbeckia hirta             | 1-2' grows<br>in clumps |        | $\bigcirc$ $\Diamond$                                                                                                                                                                                                                                                                                                                                                                                                                                                                                                                                                                                                                                                                                                                                                                                                                                                                                                                                                                                                                                                                                                                                                                                                                                                                                                                                                                                                                                                                                                                                                                                                                                                                                                                                                                                                                                                                                                                                                                                                                                                                                                                                                                                                                                                                                                                                                                                                                                                                                                                                                                                                                                                                                                                                                                                                                                                                                                                                                                                                                                                               |                          | Deer resistant; may<br>spread                                                  | $\checkmark$ |
| 8  | Tahoka Daisy  Machaeranthera tanacetifolia   | 1+' x 3'                |        |                                                                                                                                                                                                                                                                                                                                                                                                                                                                                                                                                                                                                                                                                                                                                                                                                                                                                                                                                                                                                                                                                                                                                                                                                                                                                                                                                                                                                                                                                                                                                                                                                                                                                                                                                                                                                                                                                                                                                                                                                                                                                                                                                                                                                                                                                                                                                                                                                                                                                                                                                                                                                                                                                                                                                                                                                                                                                                                                                                                                                                                                                     | <b>À</b> ₩ <b></b>       | May spread; tolerates rocky, disturbed environments                            | x            |
| 9  | Rocky Mountain Bee Plant Cleome serrulata    | 4' x 6'                 |        | $\bigcirc {\color{red}  \color{red}  \hspace{red}  \color{red}  \color{red} $ | <b>***</b>               | Edible seeds and tender leaves; tolerates dry, sandy environments; annual      | <b>/</b>     |
| 10 | Colorado Four O'Clock  Mirabilis multiflora  | 6' x 3'                 |        | $\bigcirc \Diamond$                                                                                                                                                                                                                                                                                                                                                                                                                                                                                                                                                                                                                                                                                                                                                                                                                                                                                                                                                                                                                                                                                                                                                                                                                                                                                                                                                                                                                                                                                                                                                                                                                                                                                                                                                                                                                                                                                                                                                                                                                                                                                                                                                                                                                                                                                                                                                                                                                                                                                                                                                                                                                                                                                                                                                                                                                                                                                                                                                                                                                                                                 |                          | Prefers dry, rocky soil                                                        | X            |
| 11 | Firecracker Penstemon  Penstemon eatonii     | 2' x 5'                 |        |                                                                                                                                                                                                                                                                                                                                                                                                                                                                                                                                                                                                                                                                                                                                                                                                                                                                                                                                                                                                                                                                                                                                                                                                                                                                                                                                                                                                                                                                                                                                                                                                                                                                                                                                                                                                                                                                                                                                                                                                                                                                                                                                                                                                                                                                                                                                                                                                                                                                                                                                                                                                                                                                                                                                                                                                                                                                                                                                                                                                                                                                                     | <b>**</b>                | Drought tolerant; deer resistant; mildly toxic leaves; tolerates sand/rocks    | x            |
| 12 | White Prairie Clover  Dalea candida          | <1' x 1-2'              |        | $\bigcirc$ $\Diamond$                                                                                                                                                                                                                                                                                                                                                                                                                                                                                                                                                                                                                                                                                                                                                                                                                                                                                                                                                                                                                                                                                                                                                                                                                                                                                                                                                                                                                                                                                                                                                                                                                                                                                                                                                                                                                                                                                                                                                                                                                                                                                                                                                                                                                                                                                                                                                                                                                                                                                                                                                                                                                                                                                                                                                                                                                                                                                                                                                                                                                                                               |                          | Drought tolerant                                                               | $\checkmark$ |
| 13 | Wild Mint  Mentha arvensis                   | 1' x 1-2'               |        |                                                                                                                                                                                                                                                                                                                                                                                                                                                                                                                                                                                                                                                                                                                                                                                                                                                                                                                                                                                                                                                                                                                                                                                                                                                                                                                                                                                                                                                                                                                                                                                                                                                                                                                                                                                                                                                                                                                                                                                                                                                                                                                                                                                                                                                                                                                                                                                                                                                                                                                                                                                                                                                                                                                                                                                                                                                                                                                                                                                                                                                                                     | <b>À₩</b>                | Edible, fragrant leaves;<br>small fruits toxic if large<br>quantities consumed | x            |
| 14 | Bee Balm  Monarda fistulosa                  | 4' x 4'                 |        |                                                                                                                                                                                                                                                                                                                                                                                                                                                                                                                                                                                                                                                                                                                                                                                                                                                                                                                                                                                                                                                                                                                                                                                                                                                                                                                                                                                                                                                                                                                                                                                                                                                                                                                                                                                                                                                                                                                                                                                                                                                                                                                                                                                                                                                                                                                                                                                                                                                                                                                                                                                                                                                                                                                                                                                                                                                                                                                                                                                                                                                                                     | **                       | Leaves are aromatic and usable like oregano                                    | $\checkmark$ |
| 15 | Switchgrass  Panicum virgatum                | 1' x 3-6'               |        |                                                                                                                                                                                                                                                                                                                                                                                                                                                                                                                                                                                                                                                                                                                                                                                                                                                                                                                                                                                                                                                                                                                                                                                                                                                                                                                                                                                                                                                                                                                                                                                                                                                                                                                                                                                                                                                                                                                                                                                                                                                                                                                                                                                                                                                                                                                                                                                                                                                                                                                                                                                                                                                                                                                                                                                                                                                                                                                                                                                                                                                                                     | WA                       | Deer resistant; provides fall/winter pollinator nesting material               | <b>\</b>     |